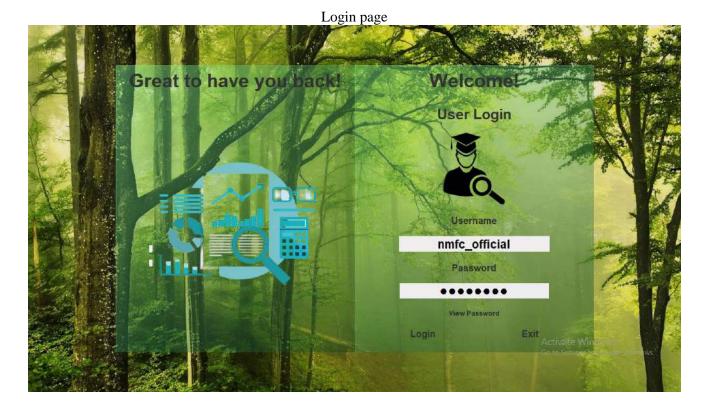

# SCREENSHOTS OF INTEGRATED LIBRARY MANAGEMENT SYSTEM

Library Login Portal

Link : https://nmf.edusprint.in/nmf/Security

This screen serves as the gateway for authorized users to enter their credentials and gain access to the various functionalities and resources provided by the library.

| 📓 User Authentication 🛛 🗙 🗭                                             |                                        |                                |                                                                               |
|-------------------------------------------------------------------------|----------------------------------------|--------------------------------|-------------------------------------------------------------------------------|
| ← → C ■ nmt.edusprint.in/nmf/Security                                   |                                        |                                | ୧୯୫ 🗖 🔞 :                                                                     |
| To get future Google Chrome updates, you'll need Windows 10 or later. T | his computer is using Windows 7.       |                                | Learn more X                                                                  |
|                                                                         | OUNDATION COLLEGE OF COMMEN            | RCE & SCIENCE                  |                                                                               |
|                                                                         | 6                                      | Login                          |                                                                               |
|                                                                         | RavindraP                              |                                |                                                                               |
|                                                                         | <br>Remember Password                  |                                |                                                                               |
|                                                                         | Login                                  | Reset                          |                                                                               |
|                                                                         | Forgot Password<br>Online Registration | Forgot User Name<br>Contact Us |                                                                               |
|                                                                         | Generation Google Play                 | Averable on the App Store      |                                                                               |
|                                                                         |                                        |                                |                                                                               |
|                                                                         |                                        |                                |                                                                               |
|                                                                         |                                        |                                |                                                                               |
|                                                                         |                                        |                                |                                                                               |
|                                                                         |                                        | * Kindly use latest v          | version of Mozilla Firefox, Google Chrome or Microsoft Edge to use EduSprint. |