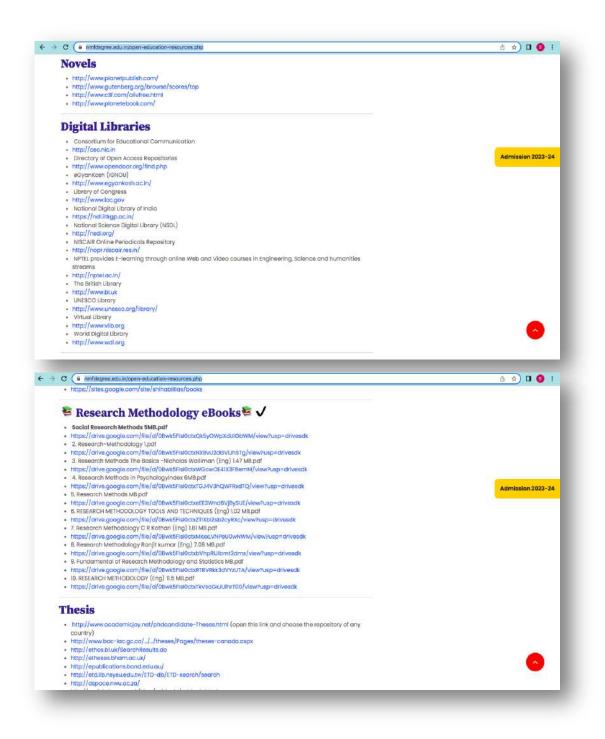

College has fully air-conditioned library accommodates more than 160 students and includes a dedicated e-learning area with computers and Wi-Fi. It offers access to 31,000 books through OPAC and Web OPAC. College library also has subscription to NLIST, providing students and faculty with access to a vast repository of e-resources, including e-books, e-journals, and research papers. The college website features links to open resources for books, novels, and digital libraries, further expanding the access to a wide range of educational materials and literature.