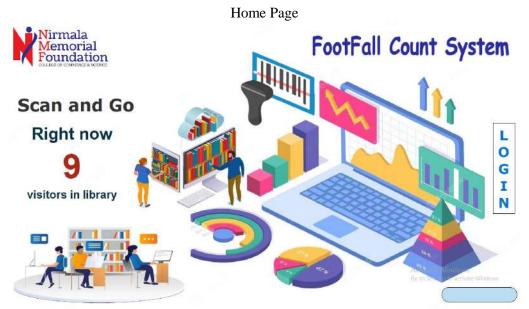

The library is overseen by the Library Advisory Committee (LAC), which ensures its effective functioning. Additionally, the Students Library Advisory Committee (SLAC) monitors various library activities, organizes events, and conducts annual book exhibitions. To gauge library usage, the footfall count of both teachers and students is recorded regularly. This data helps assess the library's popularity and engagement. The library also offers a Book Bank facility for economically disadvantaged students, enabling them to access necessary study materials. Furthermore, students and staff members are encouraged to recommend books at any time, contributing to the library's diverse and relevant collection.