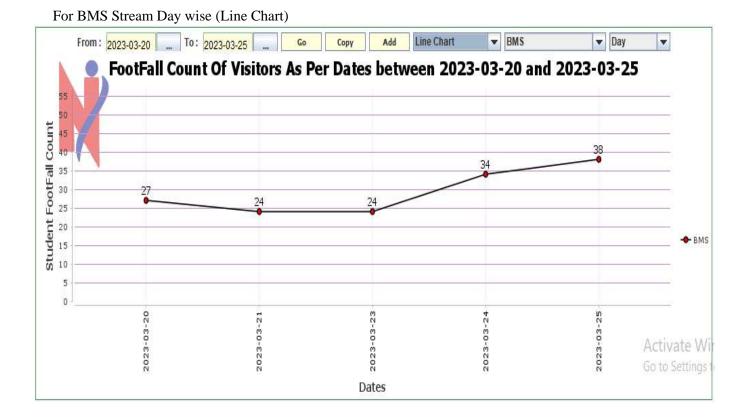

The library is overseen by the Library Advisory Committee (LAC), which ensures its effective functioning. Additionally, the Students Library Advisory Committee (SLAC) monitors various library activities, organizes events, and conducts annual book exhibitions. To gauge library usage, the footfall count of both teachers and students is recorded regularly. This data helps assess the library's popularity and engagement. The library also offers a Book Bank facility for economically disadvantaged students, enabling them to access necessary study materials. Furthermore, students and staff members are encouraged to recommend books at any time, contributing to the library's diverse and relevant collection.