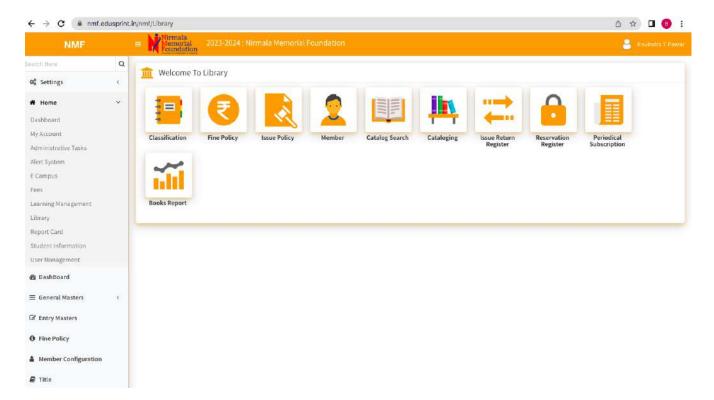

# 2. INTEGRATED LIBRARY MANAGEMENT SYSTEM

The institutional library utilizes web-based Integrated Library Management Software, automating core functions with a minimalist interface to enhance workflow. Library users can log in using individual credentials from any networked computer within the library. Admin (librarian) may access the entire range of features in order to organize library work, while other users (students, faculty and other staff) can access the functions that would be most relevant to them, such as search options, library holdings, their individual accounts, etc. It carries out the execution of core areas of library operations such as:

- Inventory management (Cataloguing, acquisition, indexing),
- Bar code of books, journals and documents,
- Online Public Access Catalogue (OPAC) for searching library documents by the users,
- Membership creation,
- Circulation (Check-in/check-out, reservation),
- Periodic report generation of library transactions,
- Library Administration.