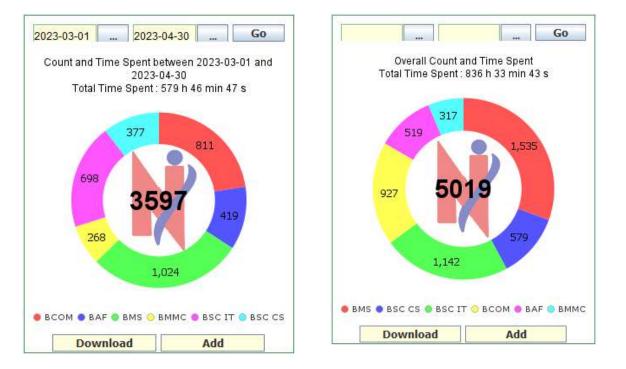

The library is overseen by the Library Advisory Committee (LAC), which ensures its effective functioning. Additionally, the Students Library Advisory Committee (SLAC) monitors various library activities, organizes events, and conducts annual book exhibitions. To gauge library usage, the footfall count of both teachers and students is recorded regularly. This data helps assess the library's popularity and engagement. The library also offers a Book Bank facility for economically disadvantaged students, enabling them to access necessary study materials. Furthermore, students and staff members are encouraged to recommend books at any time, contributing to the library's diverse and relevant collection.