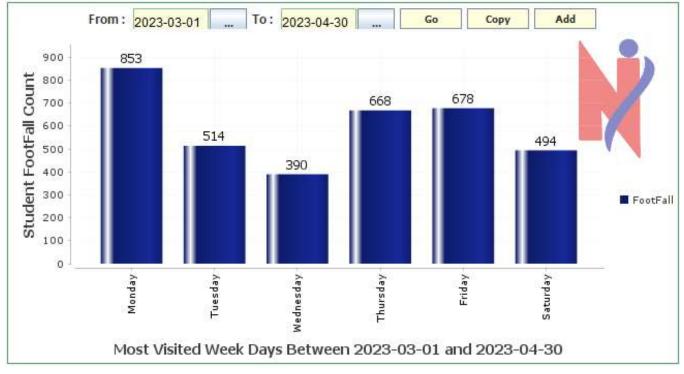

The library is overseen by the Library Advisory Committee (LAC), which ensures its effective functioning. Additionally, the Students Library Advisory Committee (SLAC) monitors various library activities, organizes events, and conducts annual book exhibitions. To gauge library usage, the footfall count of both teachers and students is recorded regularly. This data helps assess the library's popularity and engagement. The library also offers a Book Bank facility for economically disadvantaged students, enabling them to access necessary study materials. Furthermore, students and staff members are encouraged to recommend books at any time, contributing to the library's diverse and relevant collection.