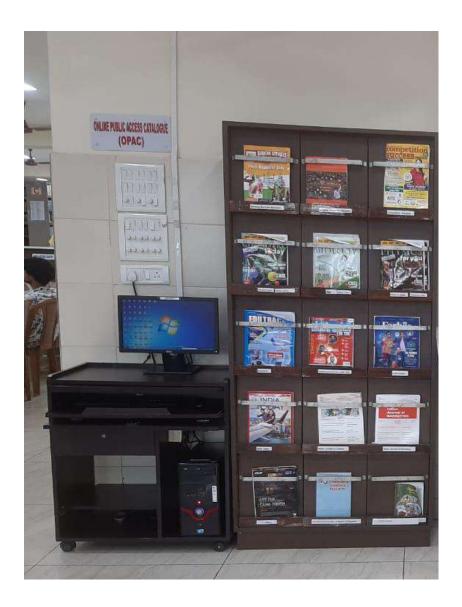

#### **WebOPAC**

The library's collection is accessible online through the Web OPAC (Online Public Access Catalog) facility on the institutional website. This feature allows users to search and browse the library's holdings, including books, journals, periodicals, and other resources, from any internet-connected device.