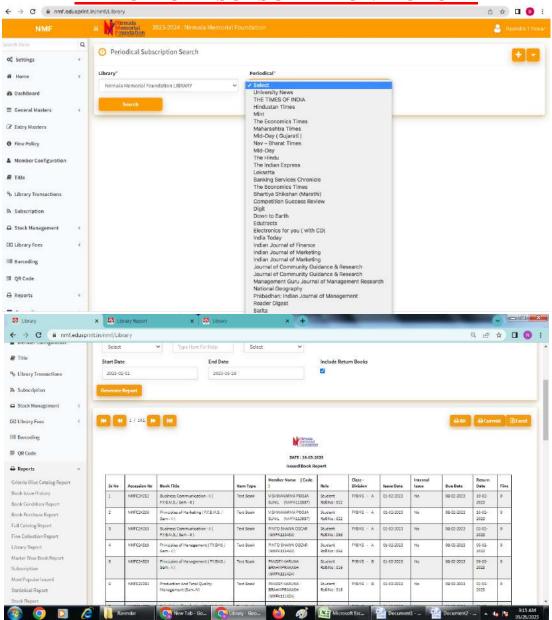

Author (Multiple Selection)         |             | Editor  | (Multiple Selection) |                          |          | Illustrator (M                     | Iultiple Selection     |                      |                       |
|                               | Type Here For Help                  | 1           | Туре    | Here For Help        |                          |          | Type Here F                        | or Help                |                      |                       |
| 😰 🧿 🔯 🖉                       | Revinder 💽 New Teb - Go             | Con Library | - Goo   | 🔞 🚿                  | Dptional upd.            | м        | icrosoft Exc                       | Document               | 1 🔺 🎪 🖡              | 9:03 AM<br>05/26/2023 |

# PERIODICAL SUBSCRIPTION MODULE



#### **WebOPAC**

The library's collection is accessible online through the Web OPAC (Online Public Access Catalog) facility on the institutional website. This feature allows users to search and browse the library's holdings, including books, journals, periodicals, and other resources, from any internet-connected device.

|