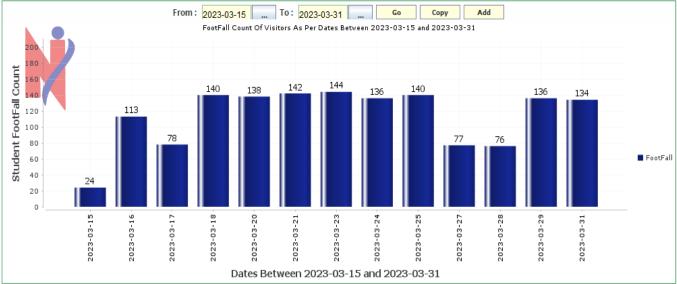

The library is overseen by the Library Advisory Committee (LAC), which ensures its effective functioning. Additionally, the Students Library Advisory Committee (SLAC) monitors various library activities, organizes events, and conducts annual book exhibitions. To gauge library usage, the footfall count of both teachers and students is recorded regularly. This data helps assess the library's popularity and engagement. The library also offers a Book Bank facility for economically disadvantaged students, enabling them to access necessary study materials. Furthermore, students and staff members are encouraged to recommend books at any time, contributing to the library's diverse and relevant collection.