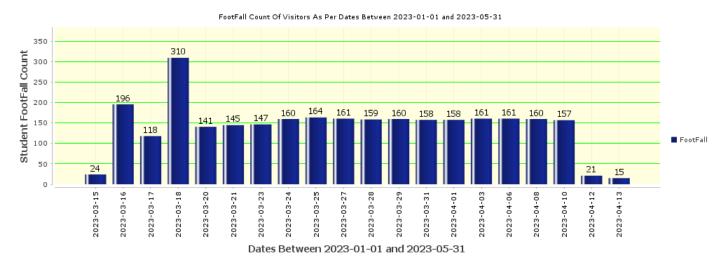

The library is overseen by the Library Advisory Committee (LAC), which ensures its effective functioning. Additionally, the Students Library Advisory Committee (SLAC) monitors various library activities, organizes events, and conducts annual book exhibitions. To gauge library usage, the footfall count of both teachers and students is recorded regularly. This data helps assess the library's popularity and engagement. The library also offers a Book Bank facility for economically disadvantaged students, enabling them to access necessary study materials. Furthermore, students and staff members are encouraged to recommend books at any time, contributing to the library's diverse and relevant collection.