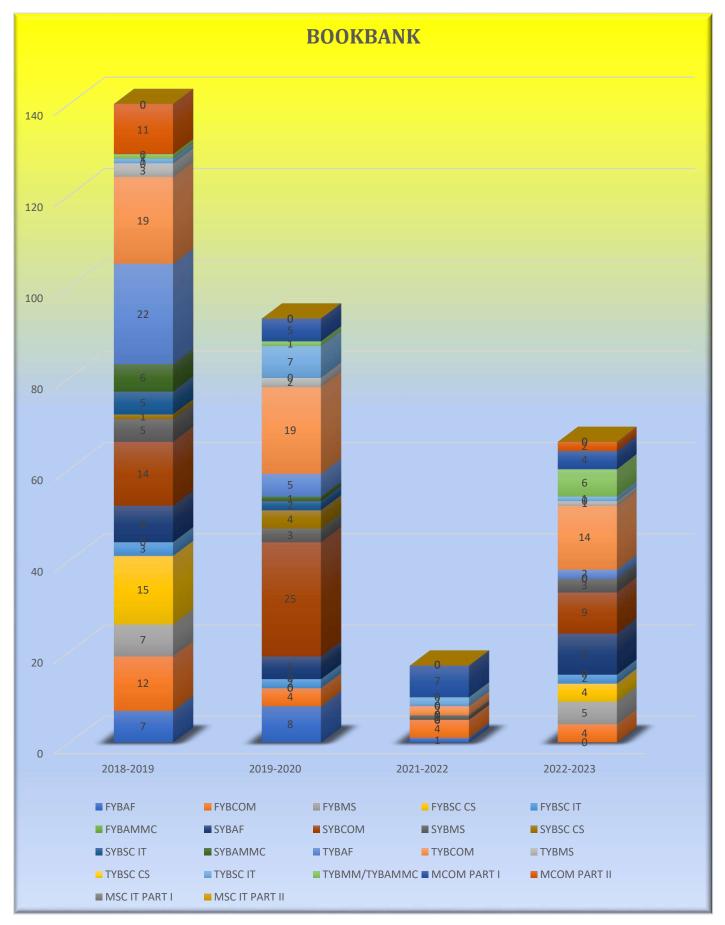

The library is overseen by the Library Advisory Committee (LAC), which ensures its effective functioning. Additionally, the Students Library Advisory Committee (SLAC) monitors various library activities, organizes events, and conducts annual book exhibitions. To gauge library usage, the footfall count of both teachers and students is recorded regularly. This data helps assess the library's popularity and engagement. The library also offers a Book Bank facility for economically disadvantaged students, enabling them to access necessary study materials. Furthermore, students and staff members are encouraged to recommend books at any time, contributing to the library's diverse and relevant collection.